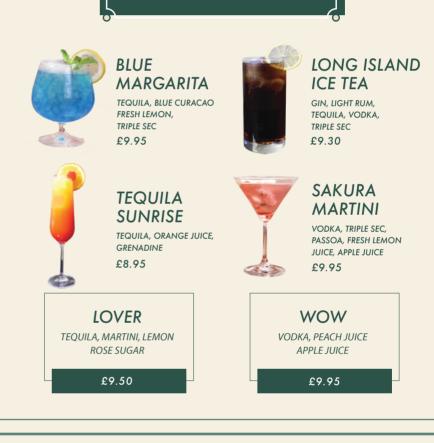

GIN, WHISKEY, COGNAC, VODKA, AND TEQUILA SHOTS ARE AVAILABLE. PLEASE FEEL FREE TO INFORM OUR STAFF IF YOU'D LIKE TO ORDER ANY \*\* MIXER WITH COKE, SPRITE, TONIC WATER, JUICES ADDITIONAL £1.50 \*\*

|                                                                                                    | 175ml<br>£7.95 | Bottle<br>£29.50 |
|----------------------------------------------------------------------------------------------------|----------------|------------------|
| TORREON DE PARADES MERLOT, CHILE<br>AROMA'S OF RIPE BLACK FRUIT, CHERRY & MULBERRY. FRUITY, SMOO   |                |                  |
|                                                                                                    | III MEDION     | TOODILD.         |
| SCHOLA SHARMENTI CRITERIA PRIMITIVO, ITALY                                                         |                | Bottle           |
| A FULL TASTE WITH A STRONG REFERENCE TO ITS TERROIR,<br>REMINDING RIPE PULP, PLEASANTLY FRESH.     |                | £31.00           |
|                                                                                                    |                |                  |
| <b>BOURGOGNE PINOT NOIR</b> , FRANCE<br>AROMAS OF RED BERRIES SUCH AS CHERRY, RASPBERRY, AND STRAW |                | Bottle           |
| OFTEN COMPLEMENTED BY HINTS OF FLORAL NOTES LIKE VIOLET.                                           | DENNI,         | £51.80           |
| _00_                                                                                               |                |                  |
|                                                                                                    |                |                  |
|                                                                                                    |                |                  |
| BATTER TERRE SICILLIANE VENETA PINOT GRIGIO, ITALY                                                 | 175ml<br>£7.95 | Bottle<br>£28.50 |
| DRY WINE WITH AN INTENSE STRAW YELLOW COLOUR AND                                                   | 27.75          | 220.50           |
| A PERSISTENT FRUITY AROMA                                                                          |                |                  |
| ENZED MARLBOROUGH SAUVIGNON BLANC, NEW ZEA                                                         | LAND           |                  |
| AROMA'S OF GREEN APPLE & PEAR ON THE NOSE LEADING INTO A LU                                        | Bottle         |                  |
| TROPICAL FRUIT LADEN PALATE                                                                        |                | £32.50           |
| DOMAINE DU COLOMBIER CHABLIS, FRANCE                                                               |                | Bottle           |
| BRIGHT AROMAS OF GREEN APPLE, CITRUS FRUITS LIKE LEMON AND AND SUBTLE FLORAL NOTES                 | LIME,          | £49.80           |
| AND SUBILE FLORAL INOTES                                                                           |                |                  |
|                                                                                                    |                |                  |
| [PROSECCO & CHAMPAGNE]                                                                             |                | Bottle           |
| VINVITA PROSECCO DOC EXTRA DRY, ITALY                                                              |                | £45.00           |
| LAURENT-PERRIER, CUVEE ROSE BRUT, FRANCE                                                           |                |                  |
|                                                                                                    |                |                  |