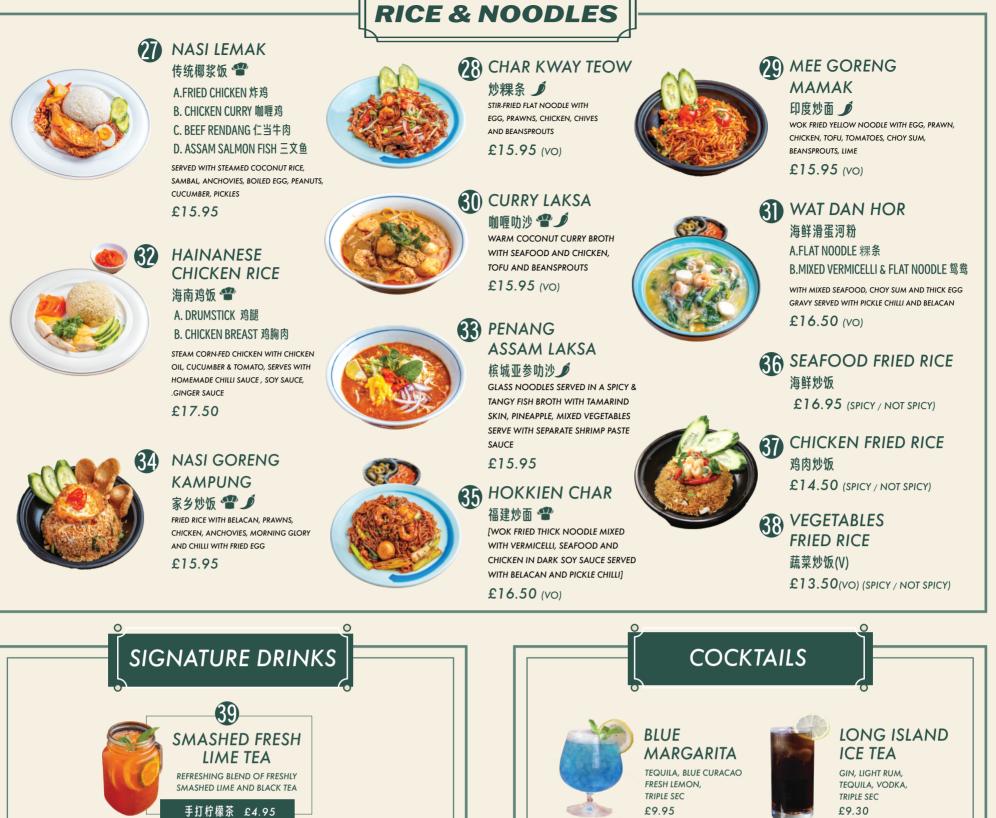

0

**RED WINE** 

40 (41 AND C CENDOL THAI MILK TEA PANDAN JELLY, COCONUT BREW THAI TEA LEAF WITH MILK, RED BEAN & PALM CONDENSED MILK (C/HOT) SUGAR (COLD) 煎蕊 £6.50 泰式奶茶 £4.95 43 42MILO OREO TEH TARIK BREW OF BLACK TEA BLENDED MALT BARLEY, MILK AND COCOA FLAVOUR OF WITH CONDENSED MILK CHOCOLATE DRINK (C) (C/HOT) 美禄奥利奥 £5.50 传统拉茶 £4.95

0

| SOFT DRINKS                        |         |           |       |       |       |
|------------------------------------|---------|-----------|-------|-------|-------|
| COKE / DIET COKE                   | 可乐/健怡可乐 |           | :     | 330ML | £3.50 |
| SPRITE (NO SUGAR)                  | 雪碧      |           | :     | 330ML | £3.50 |
| STILL WATER                        | 矿泉水     |           |       | 500ML | £4.50 |
| SPARKLING WATER                    | 气泡水     |           | 1     | 500ML | £4.50 |
| ORANGE / APPLE JUICE               | 橙汁/苹果汁  |           |       |       | £3.50 |
|                                    | HOT TEA | 4         |       |       |       |
| GREEN TEA                          |         |           |       |       | £3.50 |
| BARLEY TEA                         |         |           |       |       | £3.50 |
| BEER                               |         |           |       |       |       |
| S<br>ASAHI SUPER DRY               | ,       | HALF PINT | £5.95 | PINT  | £8.95 |
| 5% ABV<br><b>FIGER</b><br>1.7% ABV |         |           |       | 330ML | £4.95 |
| SINGHA<br>5% ABV                   |         |           |       | 330ML | £4.95 |
| CIN WHISKEY COCNAC VODKA           |         |           |       | EACE  |       |