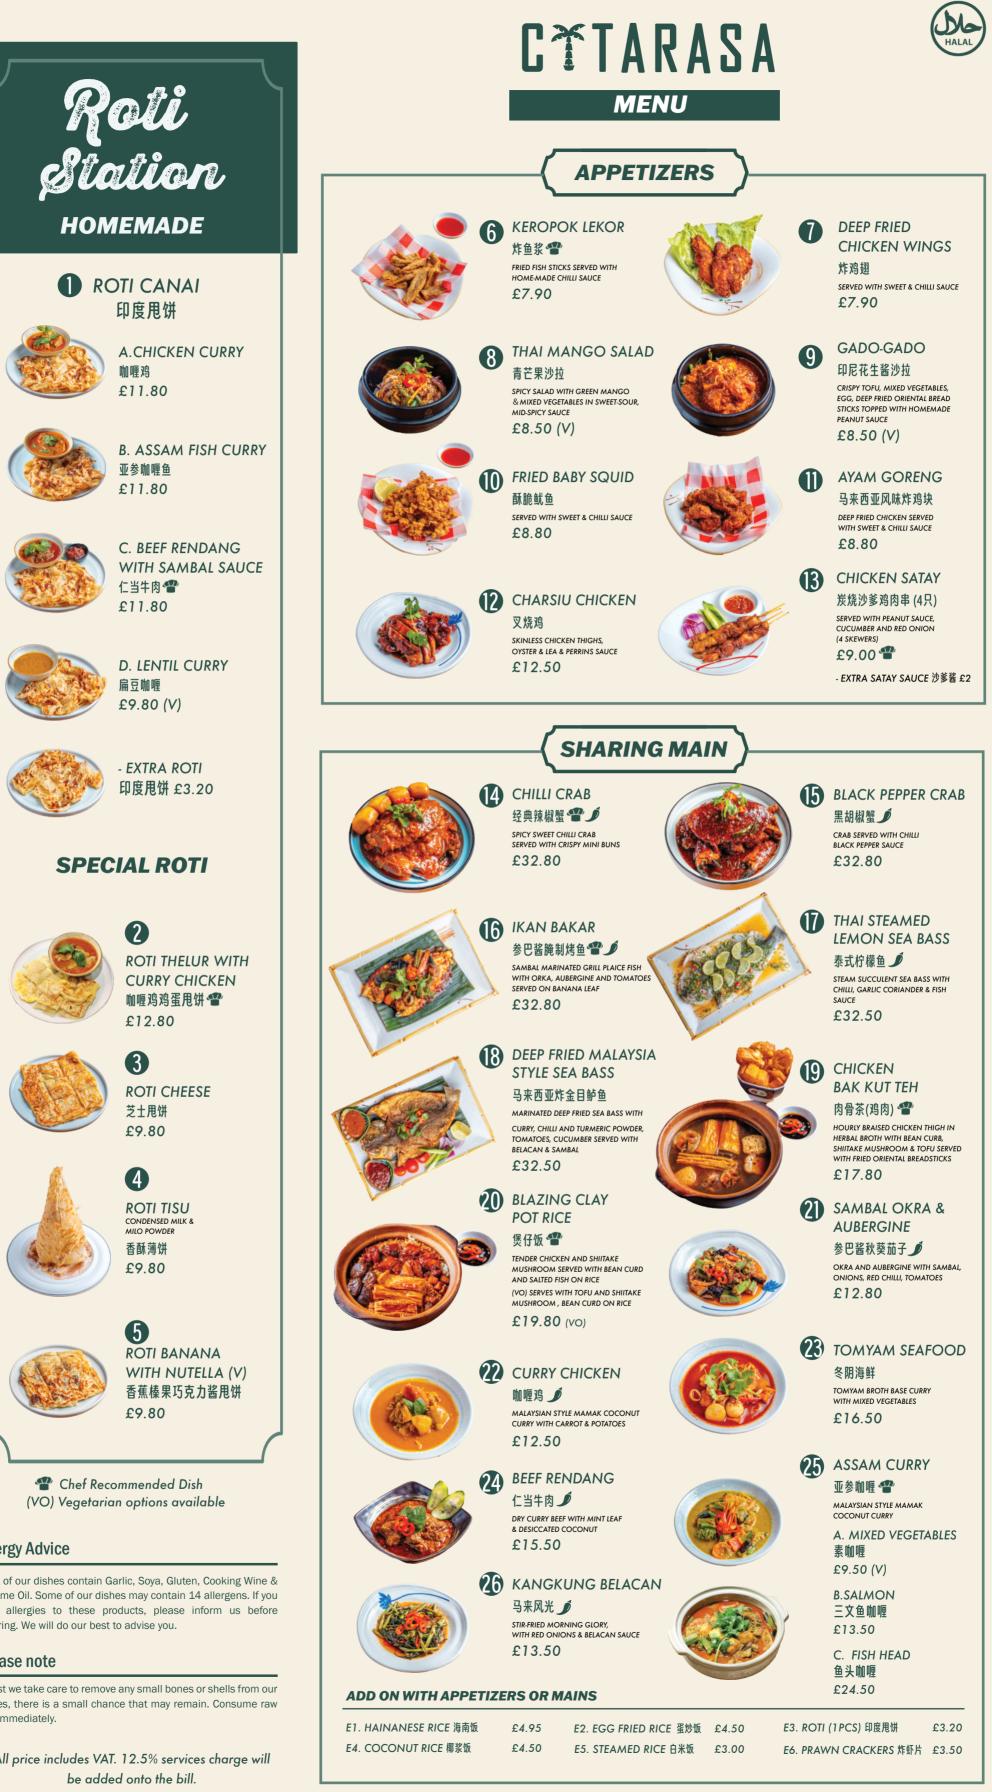

## Allergy Advice

Most of our dishes contain Garlic, Soya, Gluten, Cooking Wine & Sesame Oil. Some of our dishes may contain 14 allergens. If you have allergies to these products, please inform us before ordering. We will do our best to advise you.

## **Please note**

Whilst we take care to remove any small bones or shells from our dishes, there is a small chance that may remain. Consume raw fish immediately.

All price includes VAT. 12.5% services charge will